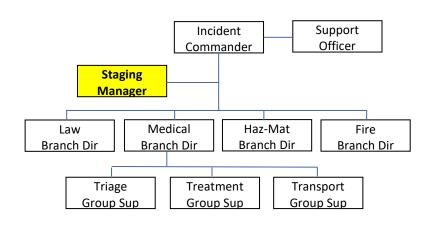

## STAGING MANAGER Multi-Casualty Incident

### Radio Identifier: Staging

**Responsibilities:** Establish and organize a staging area for all resources not assigned, maintain resource levels in staging as requested by command, and assign and dispatch resources from staging to the incident as requested.