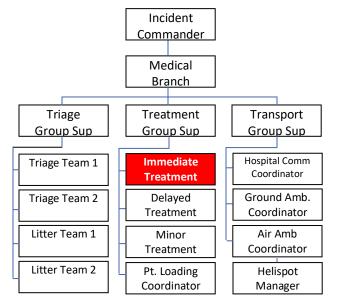

## IMMEDIATE TREATMENT MANAGER Multi-Casualty Incident

Reports To: Treatment Group Supervisor

Radio Identifier: Immediate Treatment

**Responsibilities:** Provide treatment and prioritize the care and transport of patients assigned to the immediate treatment area.

- Don position identification vest
- Evaluate & request resources
- Assign & brief staff as needed
- Establish & mark treatment area
- Prioritize care & determine order & method of transport of patients
- Ensure each patient has a completed triage tag attached

## **IMMEDIATE PRIORITIES**

- Establish/mark treatment area
- Provide medical care
- Prioritize care and transport order
- Ensure triage tag is with each patient
- Maintain accountability & record patient information
- Notify Treatment Group of patient readiness for transport
- Maintain patient accountability & ensure appropriate patient info is recorded
  - Retain an appropriate colored acuity receipt from the triage tag of each patient
  - $\circ~$  Write notes on the worksheet to aid in transport prioritization
  - $\circ~$  Track when patient leaves treatment for transport
- Provide status reports to the designated supervisor