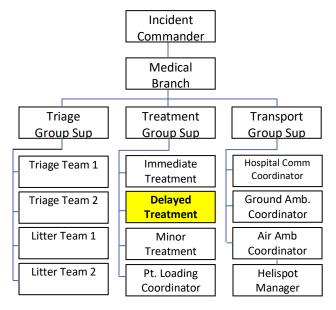

## **Multi-Casualty Incident**

**Reports To**: Treatment Group Supervisor

Radio Identifier: Delayed Treatment

**Responsibilities:** Provide treatment and prioritize the care and transport order of patients assigned to the delayed treatment area.

## **IMMEDIATE PRIORITIES**

- Establish/mark treatment area
- Provide medical care
- Prioritize care/transport order
- Ensure triage tag is with each patient
- Maintain accountability & record patient information
- Notify Treatment Group of patient readiness for transport
- Maintain patient accountability & ensure appropriate patient info is recorded
  - o Retain an appropriate colored receipt from the triage tag of each patient
  - Write notes on the worksheet to aid in transport prioritization
  - Track when patient leaves treatment for transport
- Provide status reports to the designated supervisor