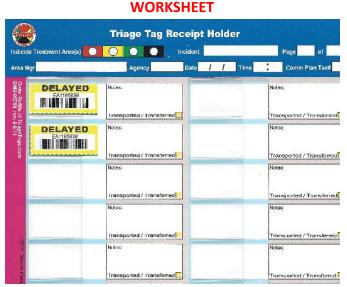

## **IMMEDIATE PRIORITIES**

- Establish/mark treatment area
- Provide medical care
- Prioritize care/transport order
- Ensure triage tag is with each patient
- Maintain accountability & record patient information
- Notify Treatment Group of patient readiness for transport
- Maintain patient accountability & ensure appropriate patient info is recorded
  - o Retain an appropriate colored receipt from the triage tag of each patient
  - Write notes on the worksheet to aid in transport prioritization
  - Track when patient leaves treatment for transport
- Provide status reports to the designated supervisor