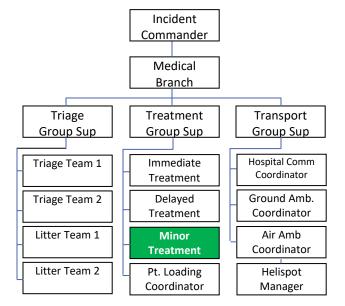

## MINOR TREATMENT MANAGER Multi-Casualty Incident

Reports To: Treatment Group Supervisor

Radio Identifier: Minor Treatment

**Responsibilities:** Provide treatment and prioritize the care and transport order of patients assigned to the minor treatment area.

- Don position identification vest
- Evaluate & request resources
- Assign & brief staff as needed
- Establish & mark treatment area
- Prioritize care & determine order & method of transport of patients
- Ensure each patient has a completed triage tag attached

## **IMMEDIATE PRIORITIES**

- Establish/mark treatment area
- Provide medical care
- Prioritize care and transport order
- Ensure triage tag is with each patient
- Maintain accountability & record patient information
- Notify Treatment Group of patient readiness for transport
- Maintain patient accountability & ensure appropriate patient info is recorded
  - $\circ~$  Retain an appropriate colored acuity receipt from the triage tag of each patient
  - $\circ~$  Write notes on the worksheet to aid in transport prioritization
  - Track when patient leaves treatment for transport
- Provide status reports to the designated supervisor