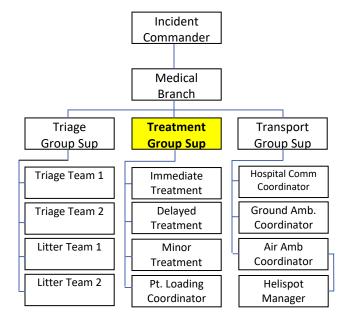

## TREATMENT GROUP SUPERVISOR

### **Multi-Casualty Incident**

Reports To: IC or Medical Branch Director, if established

Radio Identifier: Treatment Group

**Responsibilities:** Establish treatment areas, receive patients from triage, provide medical care for patients, and coordinate with the transportation group to assure patients are

transported to definitive care.

- Don position identification vest
- Evaluate & request resources
- Assign & brief staff as needed
- Establish & mark treatment areas
- Issue triage tags to treatment managers